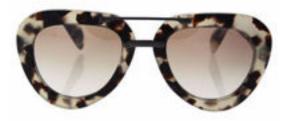

## Prada SPR 28R UAO-400 - Spotted Opal/Brown Gradient Silver by Prada for Women - 52-22-135 mm Sunglasses

Product URL https://sunglasscraze.com/prada-spr-28r-uao-4o0-spotted-opalbrown-gradient-silver-by-prada-for-women-52-22-135mm

Short Description: Prada SPR 30R UBT4O2 is a full rim frame for women, which is made of metal. This model features a square shape, with a double bridge and nose pad. Logo is display on the temple. BRAND : Prada SPR 28R UAO-400 - Spotted Opal/Brown Gradient Silver DESIGNER : Prada For : Women