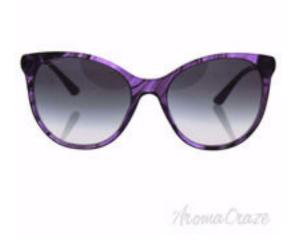

## Bvlgari BV8175B 5405/8G - Striped Violet/Grey Gradient by Bvlgari for Women - 55-18-140 mm Sunglasses

Product URL https://sunglasscraze.com/bvlgari-bv8175b-54058g-striped-violetgrey-gradient-by-bvlgari-for-women-55-18-140mm

Short Description: Carolina Herrera She 511 Is A Full Rim Frame For Women, Which Is Made Of Acetate. Features A Rounded Edges/square Shape, With A Single Bridge. Acetate Is Lightweight, So It Is Often Chosen For Its Versatility In Coloring As Well As For Its Comfort. BRAND: Bvlgari BV8175B 5405/8G - Striped Violet/Grey Gradient DESIGNER: Bvlgari For: Women