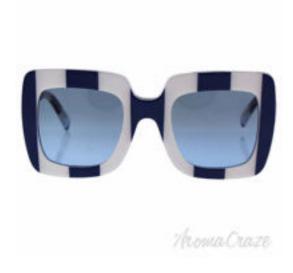

## Dolce and Gabbana DG 4263 3027/8F - Stripe Blue/White/Blue Gradient by Dolce and Gabbana for Women Sunglasses

Product URL https://sunglasscraze.com/dolce-and-gabbana-dg-4263-30278f-stripe-bluewhiteblue-gradient-by-dolce-and-gabbana-for-women

Short Description: The Dolce & Gabbana Lifestyle are designed for Men and Women. You will have an amazing style with this Pilot frame shaped Sunglasses that are made of Metal and acetate. These Classic Sunglasses are Large sized. BRAND: Dolce & Gabbana DG 4263 3027/8F - Stripe Blue/White/Blue Gradient DESIGNER: Dolce & Gabbana For: Women