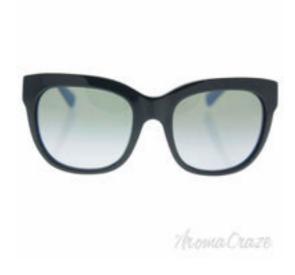

## Dolce and Gabbana DG 4272 3006/8E - Green Blue/Green Gradient by Dolce and Gabbana for Women - 53-20-140 mm Sunglasses

Product URL https://sunglasscraze.com/dolce-and-gabbana-dg-4272-30068e-green-bluegreen-gradient-by-dolce-and-gabbana-for-women

Short Description: Dolce and Gabbana sunglass frames are perfect for those looking for designs that are youthful yet ageless, bold yet versatile. If you view fashion as an expression of your personality and lifestyle then Dolce and Gabbana sunglasses are for you. BRAND: Dolce & Gabbana DG 4272 3006/8E - Green Blue/Green Gradient DESIGNER: Dolce & Gabbana For: Women