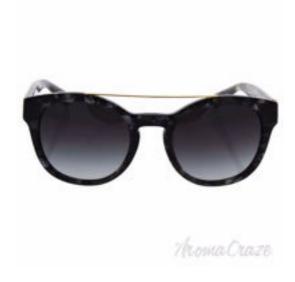

## Dolce and Gabbana DG 4274 2933/8G - Dark Grey Marble/Grey Gradient by Dolce and Gabbana for Women - 50-21-140 mm Sunglasses

Product URL https://sunglasscraze.com/dolce-and-gabbana-dg-4274-29338g-dark-grey-marblegrey-gradient-by-dolce-and-gabbana-for-women-5

Short Description: DG 4274 2933/8G is a full rim frame for women which is made of metal and plastic material. Features of sunglasses are dark grey marble color frame with grey gradient lens of a round shape. The logo of Dolce & Gabbana is displayed on the temple. BRAND: Dolce & Gabbana DG 4274 2933/8G - Dark Grey Marble/Grey Gradient DESIGNER: Dolce & Gabbana For: Women