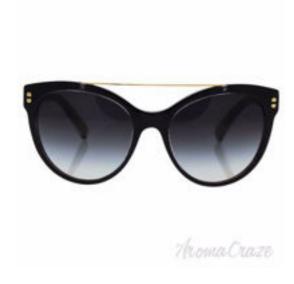

## Dolce and Gabbana DG 4280 2955/8G - Top Black On Gold/Grey Gradient by Dolce and Gabbana for Women Sunglasses

Product URL https://sunglasscraze.com/dolce-and-gabbana-dg-4280-29558g-top-black-on-goldgrey-gradient-by-dolce-and-gabbana-for-women

Short Description: DG 4280 2955/8G is a full rim frame for women which is made of plastic material. Features of sunglasses are black on gold color frame with grey gradient lens of a round shape. The logo of Dolce & Gabbana is displayed on the temple. BRAND: Dolce & Gabbana DG 4280 2955/8G - Top Black On Gold/Grey Gradient DESIGNER: Dolce & Gabbana For: Women