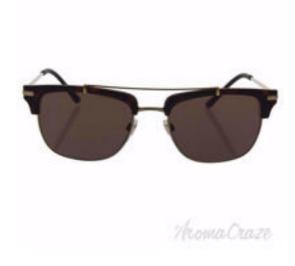

## Burberry BE 4202-Q 3538/5W - Brushed Light Gold-Havana/Dark Brown by Burberry for Men - 54-19-145 mm Sunglasses

Product URL https://sunglasscraze.com/burberry-be-4202-q-35385w-brushed-light-gold-havanadark-brown-by-burberry-for-men-54-19-145mm

Short Description: Burberry BE 4202-Q 3538/5W is a full rim frame for men which is made from metal material. Features of sunglasses are havana color frame with brown gradient lens of an aviator shape. The logo of Burberry is displayed on the temple. BRAND: Burberry BE 4202-Q 3538/5W - Brushed Light Gold-Havana/Dark Brown DESIGNER: Burberry For: Men