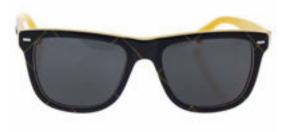

Short Description: DG 4238 2989/87 is a full rim frame for kids which is made of acetate material. Features of sunglasses are blue/green/yellow color frame with grey gradient lens of a square shape. The logo of Dolce & Gabbana is displayed on the temple. BRAND : Dolce & Gabbana DG 4238 2989/87 - Check Blue Green Yellow/Grey DESIGNER : Dolce & Gabbana For : Kids