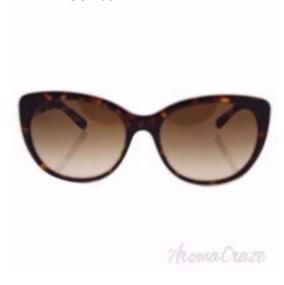

## Burberry BE 4224 3002/13 - Dark Havana/Brown Gradient by Burberry for Women - 56-17-140 mm Sunglasses

Product URL https://sunglasscraze.com/burberry-be-4224-300213-dark-havanabrown-gradient-by-burberry-forwomen-56-17-140mm

Short Description: Burberry BE 4224 3002/13 is a full rim frame for women which is made from plastic material. Features of sunglasses are havana color frame with brown gradient lens of a rectangle shape. The logo of Burberry is displayed on the temple. BRAND: Burberry BE 4224 3002/13 - Dark Havana/Brown Gradient DESIGNER: Burberry For: Women