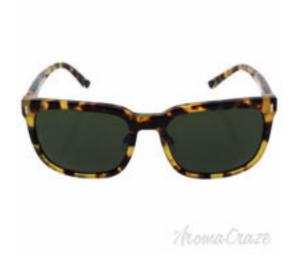

## Dolce and Gabbana DG 4271 512/71 - Cube Havan/Gray Green by Dolce and Gabbana for Women - 56-19-140 mm Sunglasses

Product URL https://sunglasscraze.com/dolce-and-gabbana-dg-4271-51271-cube-havangray-green-by-dolce-and-gabbana-for-women-56-19-140mm

Short Description: DG 4271 512/71 is a full rim frame for women which is made of plastic material. Features of sunglasses are cube havana color frame with grey green gradient lens of a square shape. The logo of Dolce & Gabbana is displayed on the temple. BRAND: Dolce & Gabbana DG 4271 512/71 - Cube Havan/Gray Green DESIGNER: Dolce & Gabbana For: Women