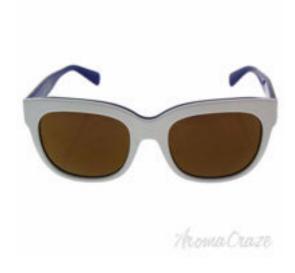

## Dolce and Gabbana DG 4272 3005/F9 - Top White/Gold/Blue by Dolce and Gabbana for Women - 53-20-140 mm Sunglasses

Product URL https://sunglasscraze.com/dolce-and-gabbana-dg-4272-3005f9-top-whitegoldblue-by-dolce-and-gabbana-for-women-53-20-140mm

Short Description: DG 4272 3005/F9 is a full rim frame for women which is made of plastic material. Features of sunglasses are white color frame with gold/blue gradient lens of a square shape. The logo of Dolce & Gabbana is displayed on the temple. BRAND: Dolce & Gabbana DG 4272 3005/F9 - Top White/Gold/Blue DESIGNER: Dolce & Gabbana For: Women