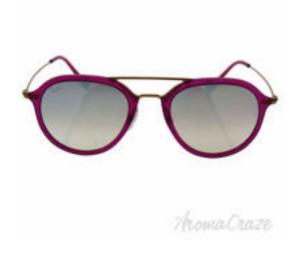

## Ray Ban RB 4253 6235/9U - Purple/Reddish/Bronze Copper/Silver Gradient Flash by Ray Ban for Women - 50-21-145 mm Sunglasses

Product URL https://sunglasscraze.com/ray-ban-rb-4253-62359u-purplereddishbronze-coppersilver-gradient-flash-for-women-50-21-145mm

Short Description: RC 800S is a full rim frame made of plastic with a single bridge featuring RC brand logo on the temple. New wayfarer style from Roberto Cavalli is for the bold, stylish and confident women who wants to stand out. BRAND: Ray Ban RB 4253 6235/9U - Purple/Reddish/Bronze Copper/Silver Gradient Flash DESIGNER: Ray Ban For: Women

## Full Description:

Price \$205.99 SKU: bdb5491e

GTIN: 8053672602197 MPN: W-SG-4826