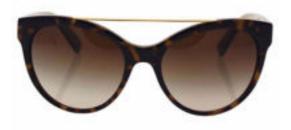

## Dolce and Gabbana DG 4280 2956/13 - Top Havana On Gold/ Brown Gradient by Dolce and Gabbana for Women 57-19-140 mm Sunglasses

Product URL https://sunglasscraze.com/dolce-and-gabbana-dg-4280-295613-top-havana-on-gold-brown-gradient-by-dolce-and-gabbana-for-women

Short Description: DG 4280 2956/13 is a full rim frame for women which is made of plastic material. Features of sunglasses are havana on gold color frame with brown gradient lens of an oval shape. The logo of Dolce & Gabbana is displayed on the temple. BRAND: Dolce & Gabbana DG 4280 2956/13 - Top Havana On Gold/ Brown Gradient DESIGNER: Dolce & Gabbana For: Women