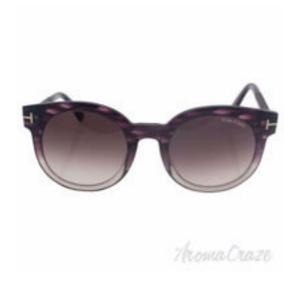

## Tom Ford FT0435 Janina 83T - Purple Grey/Grey Gradient by Tom Ford for Women - 51-22-140 mm Sunglasses

Product URL https://sunglasscraze.com/tom-ford-ft0435-janina-83t-purple-greygrey-gradient-by-tom-ford-for-women-51-22-140mm

Short Description: FT0435 Janina 83T is a full rim frame for women which is made of plastic material. Features of sunglasses are purple grey color frame with grey gradient lens of a round shape. The logo of Tom Ford is displayed on the temple. BRAND: Tom Ford FT0435 Janina 83T - Purple Grey/Grey Gradient DESIGNER: Tom Ford For: Women