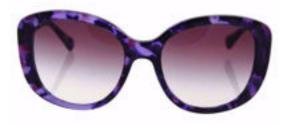

## Dolce & Gabbana DG 4248 2912/8H - Violet Marble/ Violet Gradient by Dolce & Gabbana for Women - 55-19-140 mm Sunglasses

Product URL https://sunglasscraze.com/dolce-gabbana-dg-4248-29128h-violet-marble-violet-gradient-by-dolce-gabbana-for-women-55-19-140mm

Short Description: Exclusive. luxurious. glamorous. sophisticated. the dolce & gabbana collection is polished to perfection. created for discriminating consumers who want eyewear that is also an exclusive keynote accessory. BRAND: Dolce & Gabbana DG 4248 2912/8H - Violet Marble/ Violet Gradient DESIGNER: Dolce & Gabbana For: Women