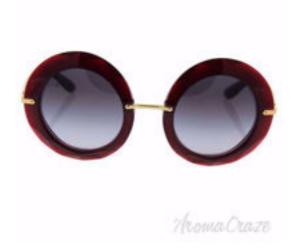

## Dolce & Gabbana DG 6105 1551/11 -Transparent Red/Grey Gradient by Dolce & Gabbana for Women - 50-27-135 mm Sunglasses

Product URL https://sunglasscraze.com/dolce-gabbana-dg-6105-155111-transparent-redgrey-gradient-by-dolce-gabbana-for-women-50-27-135mm

Short Description: FF 0006/S is a full rim frame for women, which is made of plastic. This model features a square shape and transparent brown lenses, with a single bridge. The Fendi logo is displayed on the temple. Ideal for usage with: fashion, everyday driving. BRAND: Dolce & Gabbana DG 6105 1551/11 -Transparent Red/Grey Gradient DESIGNER: Dolce & Gabbana For: Women