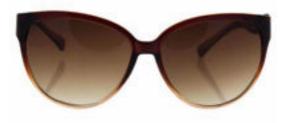

## Guess GUF 220 BRN-34A - Brown/Brown Gradient by Guess for Women - 60-16-140 mm Sunglasses

Product URL https://sunglasscraze.com/guess-guf-220-brn-34a-brownbrown-gradient-by-guess-for-women-60-16-140mm

Short Description: Guess offers a sparkling and glamorous eyewear collection, that completes the look of those who want to live thoroughly the guess spirit, with the distinctive themes of the brand, one of the most important in the international fashion scene. BRAND: Guess GUF 220 BRN-34A - Brown/Brown Gradient DESIGNER: Guess For: Women