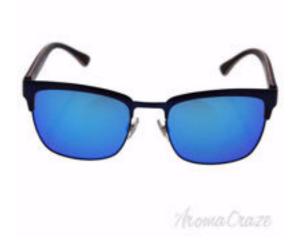

## Dolce & Gabbana DG 2148 1280/25 - Matte Blue Brown/Green Blue by Dolce & Gabbana for Men - 54-19-140 mm Sunglasses

Product URL https://sunglasscraze.com/dg-2148-128025-matte-blue-brown-dolce-gabbana-for-men

Short Description: The Dolce & Gabbana Lifestyle are designed for Men and Women. You will have an amazing style with this Pilot frame shaped Sunglasses that are made of Metal and acetate. These Classic Sunglasses are Large sized. BRAND: Dolce & Gabbana DG 2148 1280/25 - Matte Blue Brown/Green Blue DESIGNER: Dolce & Gabbana For: Men