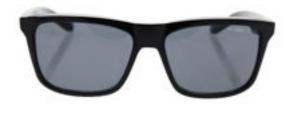

## Arnette AN 4217 2159/81 Syndrome - Black On Clear/Gray Polarized by Arnette for Men - 57-17-140 mm Sunglasses

Product URL https://sunglasscraze.com/arnette-an-4217-215981-syndromeblack-on-cleargray-polarized-by-arnette

Short Description: Arnette AN 4218 41/81 Swindle is a full rim frame for men which is made up of acetate material. Features of sunglasses are black color frame with grey lens of square shapped frame. The logo display on the temple. BRAND: Arnette DESIGNER: Arnette AN 4217 2159/81 Syndrome - Black On Clear/Gray Polarized For: Men All our Makeup Products are 100% Original by their Original Designers and Brand.