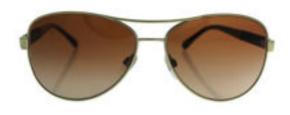

## Burberry BE 3080 1145/13 - Gold/Brown by Burberry for Women - 59-14-135 mm Sunglasses

Product URL https://sunglasscraze.com/burberry-be-3080-114513goldbrown-by-burberry

Short Description: Burberry BE 3080 1145/13 is a full rim frame for women which is made from metal material. Features of sunglasses are gold color frame with brown gradient lens of an aviator shape. The logo of Burberry is displayed on the temple. BRAND: Burberry DESIGNER: Burberry BE 3080 1145/13 - Gold/Brown For: Women All our Makeup Products are 100% Original by their Original Designers and Brand.