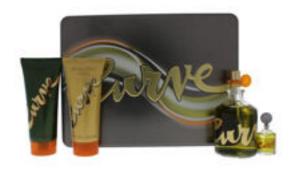

## Curve by Liz Claiborne for Men - 4 Pc Gift Set 4.2oz EDC Spray, 0.25oz EDC Splash, 3.4oz After Shave

Product URL https://sunglasscraze.com/curve-by-liz-claiborne

Short Description: Launched by the design house of Curve in the year 1996. This aromatic green fragrance has a blend of pineapple, juniper berries, lavender, neroli, violet, cactus, sage, bergamot, cardamom, sandalwood, amber, musk, vetiver, cedar, mahogany and pepper. BRAND: Liz Claiborne DESIGNER: Curve For: Men All our Makeup Products are 100% Original by their Original Designers and Brand.