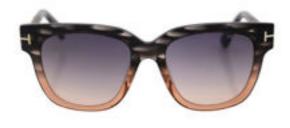

## Tom Ford FT0436 Tracy 20B - Grey Peach by Tom Ford for Women - 53-18-140 mm Sunglasses

Product URL https://sunglasscraze.com/tom-ford-ft0436-tracy-20b-grey-peach-by-tom-ford-for-women-53-18-140mm

Short Description: Tom Ford FT0436 Tracy 20B is a full rim frame for women. This sunglasses features with blue lenses and UV protected. Which is made for plastic. The TOM FORD logo is displayed on the temple. BRAND: Tom Ford DESIGNER: Tom Ford FT0436 Tracy 20B - Grey Peach For: Women