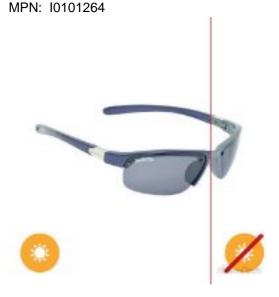

## Solize PCH - Charcoal to Graphite by DelSol for Unisex - 1 Pc Sunglasses

Product URL https://sunglasscraze.com/solize-pch-charcoal-to-graphite-by-delsol-for-unisex-1-pc

Short Description: These sunglasses has PCH design and color are fashion-forward, changing from charcoal to graphite with sun exposure. These have lightweight shades and wow everyone with the color-changing frames. For: Unisex All our Sunglasses and Eyeglasses Collection are 100% Original by their Original Designers and Brand.