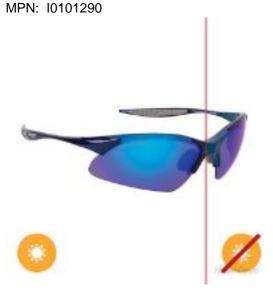

## Solize Wherever I Go - Metallic Blue-Midnight Blue by DelSol for Unisex - 1 Pc Sunglasses

Product URL https://sunglasscraze.com/solize-wherever-i-go-metallic-blue-midnight-blue-by-delsol-for-unisex-1-pc

Short Description: These sunglasses has design and color are fashion-forward, changing with sun exposure. It also provides UVA/UVB protection and also enhance color perception and provide high-contrast viewing. For: Unisex All our Sunglasses and Eyeglasses Collection are 100% Original by their Original Designers and Brand.