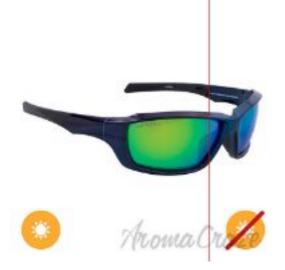

## Solize Ready for Adventure - Metallic Blue to Midnight Blue by DelSol for Unisex - 1 Pc Sunglasses

Product URL https://sunglasscraze.com/solize-ready-for-adventure-metallic-blue-to-midnight-blue-by-delsol-for-unisex-1-pc

Short Description: These will be your favorite and last pair of sunglasses you own. Charmed Lifes design and color are fashion-forward, changing from clear tortoise to blue with sun exposure. Step outside wearing these lightweight shades. For : Unisex All our Sunglasses and Eyeglasses Collection are 100% Original by their Original Designers and Brand.