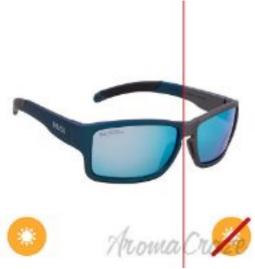

## Solize Never Gonna Leave - Charcoal to Blue by DelSol for Unisex - 1 Pc Sunglasses

Product URL https://sunglasscraze.com/solize-never-gonna-leave-charcoal-to-blue-by-delsol-for-unisex-1-pc

Short Description: These will be your favorite and last pair of sunglasses you own. Charmed Lifes design and color are fashion-forward, changing from clear tortoise to blue with sun exposure. Step outside wearing these lightweight shades. For : Unisex All our Sunglasses and Eyeglasses Collection are 100% Original by their Original Designers and Brand.