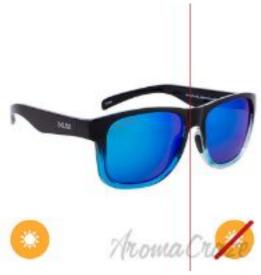

## Solize Into the Sun - Black and Clear to Blue by DelSol for Unisex - 1 Pc Sunglasses

Product URL https://sunglasscraze.com/solize-into-the-sun-black-and-clear-to-blue-by-delsol-for-unisex-1-pc

Short Description: These will be your favorite and last pair of sunglasses you own. Charmed Lifes design and color are fashion-forward, changing from clear tortoise to blue with sun exposure. Step outside wearing these lightweight shades. For: Unisex All our Sunglasses and Eyeglasses Collection are 100% Original by their Original Designers and Brand.