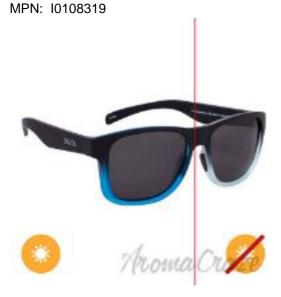

## Solize Sweet Summertime - Black and Light Blue to Blue by DelSol for Unisex - 1 Pc Sunglasses

Product URL https://sunglasscraze.com/solize-sweet-summertime-black-and-light-blue-to-blue-by-delsol-for-unisex-1-pc

Short Description: These will be your favorite and last pair of sunglasses you own. Charmed Lifes design and color are fashion-forward, changing from clear tortoise to blue with sun exposure. Step outside wearing these lightweight shades. For: Unisex All our Sunglasses and Eyeglasses Collection are 100% Original by their Original Designers and Brand.