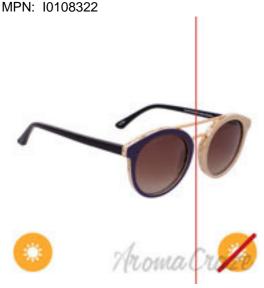

## Solize Top of the World - Ivory to Purple by DelSol for Unisex - 1 Pc Sunglasses

Product URL https://sunglasscraze.com/solize-top-of-the-world-ivory-to-purple-by-delsol-for-unisex-1-pc

Short Description: These will be your favorite and last pair of sunglasses you own. Charmed Lifes design and color are fashion-forward, changing from clear tortoise to blue with sun exposure. Step outside wearing these lightweight shades. For: Unisex All our Sunglasses and Eyeglasses Collection are 100% Original by their Original Designers and Brand.

Full Description:

Price \$144.99 SKU: 99f0dcdd GTIN: 885377533777