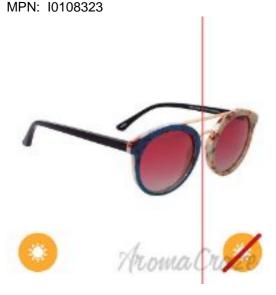

## Solize Dream in Color - Green to Navy by DelSol for Unisex - 1 Pc Sunglasses

Product URL https://sunglasscraze.com/solize-dream-in-color-green-to-navy-by-delsol-for-unisex-1-pc

Short Description: These will be your favorite and last pair of sunglasses you own. Charmed Lifes design and color are fashion-forward, changing from clear tortoise to blue with sun exposure. Step outside wearing these lightweight shades. For: Unisex All our Sunglasses and Eyeglasses Collection are 100% Original by their Original Designers and Brand.

Full Description:

Price \$144.99 SKU: 811d7321 GTIN: 885377533791