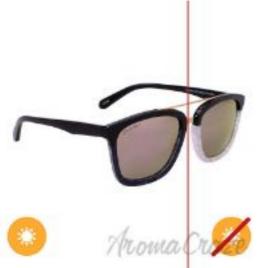

## Solize Just a Dream - Black and Pearl to Ebony by DelSol for Unisex - 1 Pc Sunglasses

Product URL https://sunglasscraze.com/solize-just-a-dream-black-and-pearl-to-ebony-by-delsol-for-unisex-1-pc

Short Description: These will be your favorite and last pair of sunglasses you own. Charmed Lifes design and color are fashion-forward, changing from clear tortoise to blue with sun exposure. Step outside wearing these lightweight shades. For : Unisex All our Sunglasses and Eyeglasses Collection are 100% Original by their Original Designers and Brand.