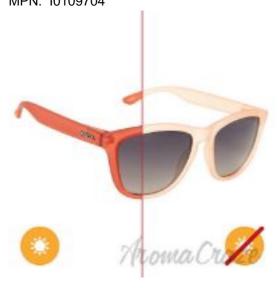

## Solize Can You Feel It - Frosted Pink to Red by DelSol for Women - 1 Pc Sunglasses

Product URL https://sunglasscraze.com/solize-can-you-feel-it-frosted-pink-to-red-by-delsol-for-women-1-pc

Short Description: These will be your favorite and last pair of sunglasses you own. Can You Feel Its design and color are fashion-forward, changing from frosted pink to red with sun exposure. For: Women All our Sunglasses and Eyeglasses Collection are 100% Original by their Original Designers and Brand.

Full Description:

Price \$71.99 SKU: 7a811ed9 GTIN: 885377645340 MPN: I0109704