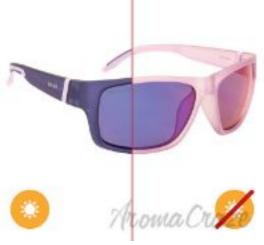

## Solize Summer Wind - Light Purple to Purple by DelSol for Women - 1 Pc Sunglasses

Product URL https://sunglasscraze.com/solize-summer-wind-light-purple-to-purple-by-delsol-for-women-1-pc

Short Description: A Summer Wind's design and color are fashion-forward, changing from frosted purple to dark purple with sun exposure. Providing 100% UVA/UVB protection, but also enhance color perception and provide high-contrast viewing. For : Women All our Sunglasses and Eyeglasses Collection are 100% Original by their Original Designers and Brand.