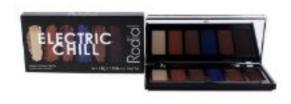

## Eyeshadow Palette Electric Chill by Rodial for Women 6 x 0.06 oz Eyeshadow

Product URL https://sunglasscraze.com/eyeshadow-palette-electric-chill-by-rodial-for-women-6-x-006-oz

Short Description: The Electric Chill Eyeshadow Palette is a limited edition capsule of five classic, warm nude and brown hues combined with an exclusive vibrant navy blue shade. For: WomenAll our Makeup Products are 100% Original by their Original Designers and Brand.