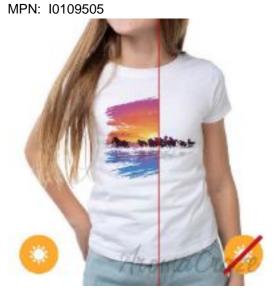

## Women Crew Tee Wild Horse White by DelSol for Women 1 Pc T-Shirt (2XL)

Product URL https://sunglasscraze.com/women-crew-tee-wild-horse-white-by-delsol-for-women-1-pc-t-shirt-2xl

Short Description: This is color-changing shirt that is perfect for your little one. It has double-needle sleeve and bottom hems with top stitched ribbed collar with taped neck.For: WomenAll our Products are 100% Original by their Original Designers and Brand.

## Full Description:

Price \$23.04 SKU: 303d2d3a GTIN: 885377582249