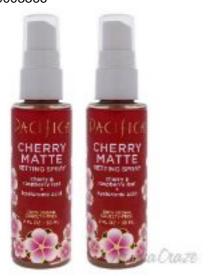

## Cherry Matte Setting Spray by Pacifica for Women 2 oz Face Spray Pack of 2

Product URL https://sunglasscraze.com/cherry-matte-setting-spray-by-pacifica-for-women-2-oz

Short Description: This is a lightweight setting spray that gives a nice matte finish. It refreshes your makeup look and it has long-lasting formula. It ensures makeup lasts longer. It is 100 percent vegan and cruelty-free.For: WomenAll our Makeup Products are 100% Original by their Original Designers and Brand.