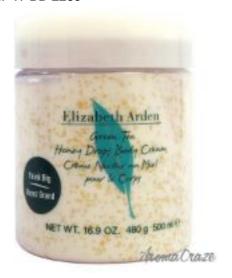

## Green Tea by Elizabeth Arden for Women - 16.9 oz Honey Drops Body Cream

Product URL https://sunglasscraze.com/green-tea-by-elizabeth-arden-for-women-169-oz-honey-drops-body-cream

Short Description: A Super Moisturizing, All-over Body Cream, Infused With A Blend Of Real Honey And Fragrant Green Tea Extract, To Help Calm And Condition Dry Skin. BRAND: Elizabeth Arden DESIGNER: Green Tea For: WomenAll our Makeup Products are 100% Original by their Original Designers and Brand.

Full Description: A Super Moisturizing, All-over Body Cream, Infused With A Blend Of Real Honey And Fragrant Green Tea Extract, To Help Calm And Condition Dry Skin.

Price \$26.99 SKU: 9090a4e8 GTIN: 85805071387 MPN: W-BB-2285