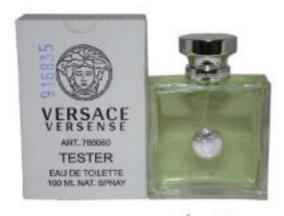

## **Versace Versense by Versace for Women - 3.4 oz EDT Spray (Tester)**

Product URL https://sunglasscraze.com/versace-versense-by-versace-for-women-34-oz-edt-spray-tester

Short Description: Launched by the design house of Versace. This woody floral fragrance has a blend of bergamot, green mandarin, fig, sea lily, jasmine petals, cardamom, woody accords, sandalwood, cedar, olive wood, and musk. BRAND: Versace DESIGNER: Versace Versense For: WomenAll our Makeup Products are 100% Original by their Original Designers and Brand.

Full Description: Launched by the design house of Versace. This woody floral fragrance has a blend of bergamot, green mandarin, fig, sea lily, jasmine petals, cardamom, woody accords, sandalwood, cedar, olive wood, and musk.