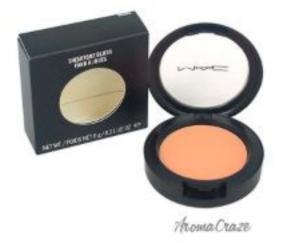

## Sheertone Blush - Peaches by MAC for Women - 0.2 oz Blush

Product URL https://sunglasscraze.com/sheertone-blush-peaches-by-mac-for-women-02-oz-blush

Short Description: Color makeup for cheeks & face. Shy-on tints in a sheer, micro-refined powder. Glides on skin smoothly & long lasting. Looks natural & makes your facial contour stand out. Dermatologist tested.

Full Description: Color makeup for cheeks & face. Shy-on tints in a sheer, micro-refined powder. Glides on skin smoothly & long lasting. Looks natural & makes your facial contour stand out. Dermatologist tested.