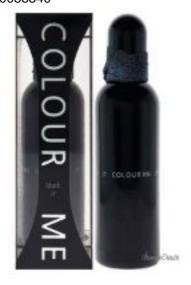

## Colour Me Black by Milton-Lloyd for Men - 3 oz EDP Spray

Product URL https://sunglasscraze.com/colour-me-black-by-milton-lloyd-for-men-3-oz-edp-spray

Short Description: Launched by the design house of Milton-Lloyd. This woody chypre fragrance has a blend of bergamot, grapefruit, cardamom, pepper, amber, leather, patchouli, and oakmoss.

Full Description: Launched by the design house of Milton-Lloyd. This woody chypre fragrance has a blend of bergamot, grapefruit, cardamom, pepper, amber, leather, patchouli, and oakmoss.

Price \$17.99 SKU: 51009f54 GTIN: 25929127102 MPN: I0088540