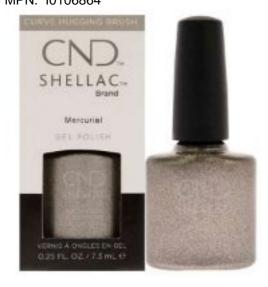

## Shellac Nail Color - Mercurial by CND for Women - 0.25 oz Nail Polish

Product URL https://sunglasscraze.com/shellac-nail-color-mercurial-by-cnd-for-women-025-oz-nail-polish

Short Description: This Shellac polish was designed to be used as a system that featurs a base coat, color coat, and top coat together with the exclusive shellac lamp. Its color goes on like polish, wears like a gel, and soaks off in minutes.

Full Description: This Shellac polish was designed to be used as a system that featurs a base coat, color coat, and top coat together with the exclusive shellac lamp. Its color goes on like polish, wears like a gel, and soaks off in minutes.