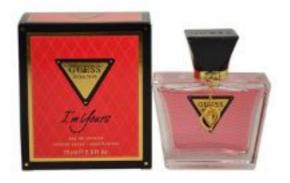

## Guess Seductive Im Yours by Guess for Women - 2.5 oz EDT Spray

Product URL https://sunglasscraze.com/guess-seductive-im-yours-by-guess-for-women-25-oz-edt-spray

Short Description: Launched in the year 2010 by the design house of Guess. This oriental mix blends fruity and gourmand sweetness of passion fruit and vanilla with floral tones of magnolia and tiare, settled on the background of various woods and musk.

Full Description: Launched in the year 2010 by the design house of Guess. This oriental mix blends fruity and gourmand sweetness of passion fruit and vanilla with floral tones of magnolia and tiare, settled on the background of various woods and musk.