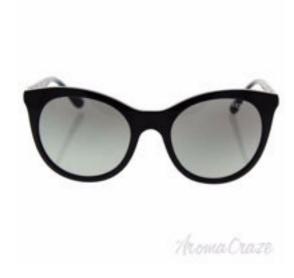

## Vogue VO2971S W44/11 - Black/Grey Gradient by Vogue for Women - 50-20-140 mm Sunglasses

Product URL https://sunglasscraze.com/vogue-vo2971s-w4411-blackgrey-gradient-by-vogue-for-women-50-20-140mm

Short Description: Vogue sunglasses merge state-of-the-art italian design with superior quality. designed for the young at heart, innovative, open-minded consumer, they combine superior quality with contemporary styling. BRAND: Vogue VO2971S W44/11 - Black/Grey Gradient DESIGNER: Vogue For: Women