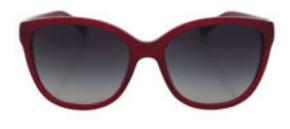

## Dolce and Gabbana DG 4258 2966/8G - Bordeaux by Dolce & Gabbana for Women - 56-17-140 mm Sunglasses

Product URL https://sunglasscraze.com/dolce-and-gabbana-dg-4258-29668g-bordeaux-by-dolce-gabbana-forwomen-56-17-140mm

Short Description: DG 4258 2966/8G is a full rim frame for women which is made of plastic. The Dolce and Gabbana logo is display on the temple with Geometric shape and gradient tinted lenses. BRAND: Dolce and Gabbana DESIGNER: Dolce and Gabbana DG 4258 2966/8G - Bordeaux For: Women