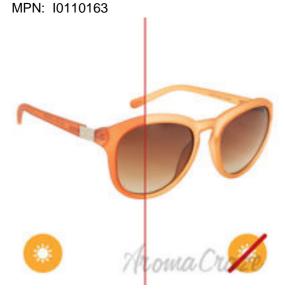

## Solize Lola - Frosted Peach to Red by DelSol for Women - 1 Pc Sunglasses

Product URL https://sunglasscraze.com/solize-lola-frosted-peach-to-red-by-delsol-for-women-1-pc

Short Description: These will be your favorite and last pair of sunglasses you own. Lola's design and color are fashion-forward, changing from frosted peach to dark pink with sun exposure. For: Women All our Sunglasses and Eyeglasses Collection are 100% Original by their Original Designers and Brand.

## Full Description:

Price \$120.99 SKU: 05e73a4f

GTIN: 885377645494