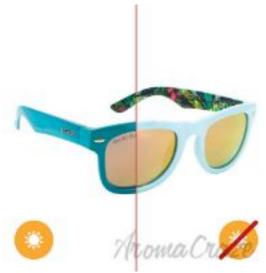

## Solize Day Dream Believer - Light Green to Green by DelSol for Women - 1 Pc Sunglasses

Product URL https://sunglasscraze.com/solize-day-dream-believer-light-green-to-green-by-delsol-for-women-1-pc

Short Description: These will be your favorite and last pair of sunglasses you own. Day Dream Believer's design and color are fashion-forward, changing from light green to green with sun exposure. For : Women All our Sunglasses and Eyeglasses Collection are 100% Original by their Original Designers and Brand.