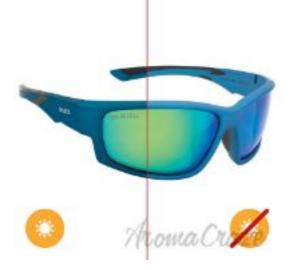

## Solize Waves - Blue to Dark Blue by DelSol for Men - 1 Pc Sunglasses

Product URL https://sunglasscraze.com/solize-waves-blue-to-dark-blue-by-delsol-for-men-1-pc

Short Description: These will be your favorite and last pair of sunglasses you own. Wave's design and color are fashion-forward, changing from blue to dark blue with sun exposure. For : Men All our Sunglasses and Eyeglasses Collection are 100% Original by their Original Designers and Brand.

Full Description:

Price \$95.99 SKU: fca4122d GTIN: 885377645401 MPN: I0110175