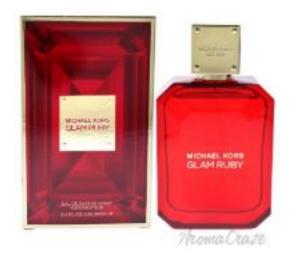

## Glam Ruby by Michael Kors for Women 3.4 oz EDP Spray

Product URL https://sunglasscraze.com/glam-ruby-by-michael-kors-for-women-34-oz

Short Description: Launched by the design house of Michael Kors in the year 2019. This woody fragrance has a blend of Mineral notes, Citruses, Italian lemon, Calabrian bergamot, Green leaves, Pebbles, Sage, Orris, Geranium, Woody notes, Musk, Sandalwood, Amber, Patchouli.For: WomenAll our fragrances are 100% originals by their original designers.