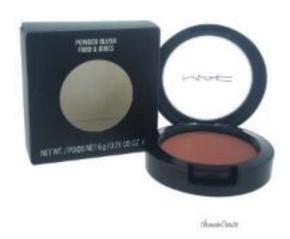

## Powder Blush - Melba by MAC for Women - 0.21 oz Blush

Product URL https://sunglasscraze.com/powder-blush-melba-by-mac-for-women-021-oz-blush

Short Description: A contouring blush with two contrasting shades to redefine the faces structure and shape with makeup artist precision. It illuminate and enhance the contoured areas of the face.

Full Description: A contouring blush with two contrasting shades to redefine the faces structure and shape with makeup artist precision. It illuminate and enhance the contoured areas of the face.

Price \$40.99