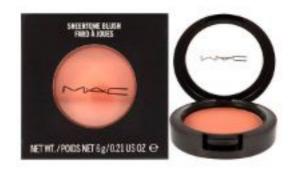

## Sheertone Blush - Gingerly by MAC for Women - 0.21 oz Blush

Product URL https://sunglasscraze.com/sheertone-blush-gingerly-by-mac-for-women-021-oz-blush

Short Description: Color makeup for cheeks and face Shy-on tints in a sheer micro-refined powder. Glides on skin smoothly and long lasting. Looks natural and makes your facial contour stand out. Dermatologist tested.

Full Description: Color makeup for cheeks and face Shy-on tints in a sheer micro-refined powder. Glides on skin smoothly and long lasting. Looks natural and makes your facial contour stand out. Dermatologist tested.